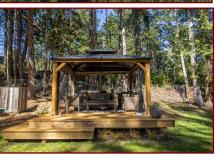

### Gorgeous Westcoast Home!

4722 Captains Cres

4722 Captains Cr

Magic Lake

Gorgeous Westcoast Island Home in a Park-Like Setting! This 1750sqft, 3+ BR, 2BA charmer has been tastefully updated & immaculately cared for. The 0.49-acre property is ready to be enjoyed now that the hard work has all been done! Sunny, level, landscaped & fully fenced in the backyard, with raised bed gardens & a beautiful Gazebo. Upgrades include: complete septic system (2014), heat pump (2017), windows & doors (2018), privacy & deer fencing (2021), metal roof with insulation (2022), interior & exterior paint (2022) & much more! An attached garage is excellent for the home hobbyist & the detached studio is perfect for guests. Located near the end of a peaceful & guiet nothru street, this is truly a piece of Pender Island Paradise & a wonderful place to call home!

#### Lot Features:

- Private & quiet
- Fully fenced
- Attached garage
- Gazebo
- Access to Thieves
  Bay Marina

Pender Island • Saturna Island • Vancouver Island www.DocksideRealty.ca info@DocksideRealty.ca • 250-629-3383